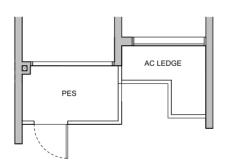

#### TYPE B1C(G) 58 sqm / 624 sqft

**BLK 22** 

#01-07

**BLK 28** 

#01-22\*

#### TYPE B1C 58 sqm / 624 sqft

#### **BLK 22**

#02-07 to #12-07 #15-07 to #22-07

#### **BLK 28**

#02-22\* to #12-22\* #15-22\* to #22-22\*