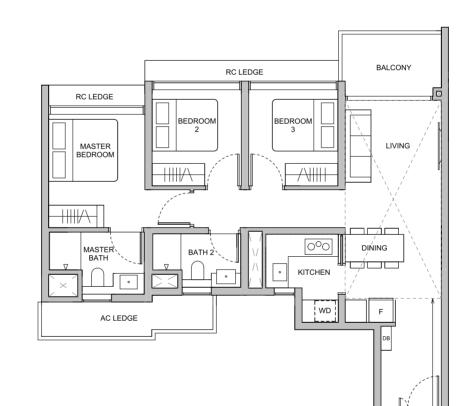

#### **TYPE C2(G)** 87 sqm / 936 sqft

**BLK 28** #01-20

#### **TYPE C2** 87 sqm / 936 sqft

**BLK 28** #02-20 to #12-20

#### **BLK 28**

#15-20 to #22-20

#### **TYPE C2(L)** 105 sqm / 1130 sqft

Area is inclusive of Strata Void above living and dining as per dotted line

#### **BLK 28**

#13-20 #23-20

Dotted line denotes Strata Void area for Type C2(L)