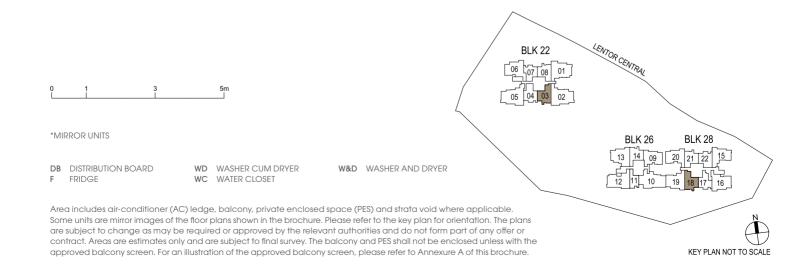

a Void above living and dining as per dotted line

#### **BLK 22**

#13-08 #23-08

#### **BLK 28**

#13-21\* #23-21\*



Dotted line denotes Strata Void area for Type B4(L)



### **TYPE B5S** 70 sqm / 753 sqft

#### **BLK 22**

#03-04 to #12-04 #15-04 to #22-04

#### TYPE B5S(L) 84 sqm / 904 sqft

Area is inclusive of Strata Void above living and dining as per dotted line

### **BLK 22**

#13-04 #23-04





### **TYPE B6S**73 sgm / 786 sqft

#### **BLK 22**

#03-03 to #12-03 #15-03 to #22-03

#### **BLK 28**

#02-18\* to #12-18\* #15-18\* to #22-18\*

#### **TYPE B6S(L)** 89 sqm / 958 sqft

Area is inclusive of Strata Void above living and dining as per dotted line

#### **BLK 22**

#13-03 #23-03

#### **BLK 28**

#13-18\* #23-18\*



Dotted line denotes Strata Void area for Type B6S(L)



#### TYPE C1(G) 84 sqm / 904 sqft

**BLK 26** #01-09



#### **TYPE C1** 84 sqm / 904 sqft

**BLK 26** #02-09 to #12-09



#### **TYPE C1** 84 sqm / 904 sqft

#### **BLK 26**

#15-09 to #22-09

#### **TYPE C1(L)** 101 sqm / 1087 sqft

Area is inclusive of Strata Void above living and dining as per dotted line

#### **BLK 26**

#13-09 #23-09





#### **TYPE C2(G)** 87 sqm / 936 sqft

**BLK 28** #01-20



#### **TYPE C2** 87 sqm / 936 sqft

**BLK 28** #02-20 to #12-20



#### **TYPE C2** 87 sqm / 936 sqft

#### **BLK 28**

#15-20 to #22-20



#### **TYPE C2(L)** 105 sqm / 1130 sqft

Area is inclusive of Strata Void above living and dining as per dotted line

#### **BLK 28**

#13-20 #23-20

Dotted line denotes Strata Void area for Type C2(L)



#### **TYPE C3(G)** 88 sqm / 947 sqft

**BLK