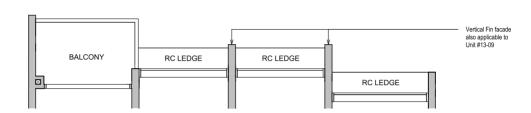

#### TYPE C1(G) 84 sqm / 904 sqft

**BLK 26** #01-09

#### **BLK 26**

#13-09 #23-09