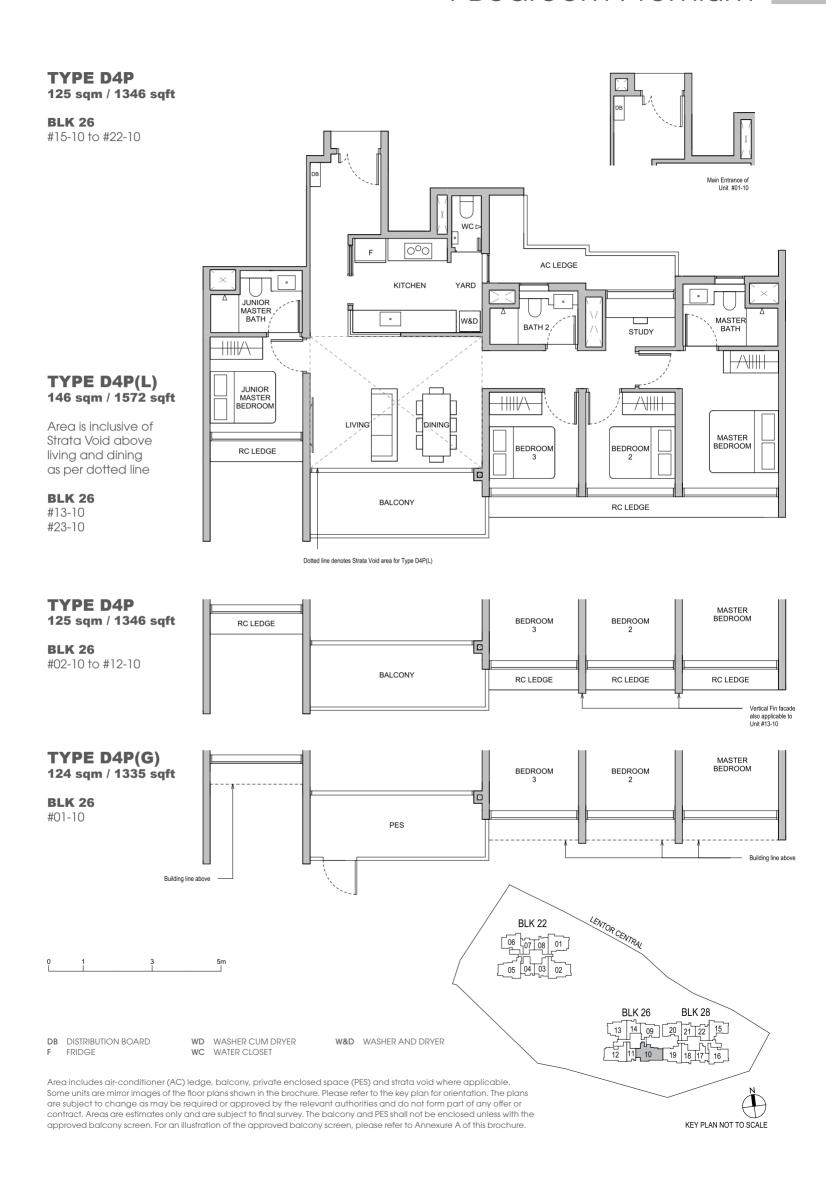

YPE D1C(L)** 133 sqm / 1432 sqft

Area is inclusive of Strata Void above living and dining as per dotted line

### **BLK 22**

#13-01 #23-01



# **TYPE D2P** 122 sqm / 1313 sqft

#### **BLK 22**

#15-02 to #22-02

#### **TYPE D2P(L)** 146 sqm / 1572 sqft

Area is inclusive of Strata Void above living and dining as per dotted line

#### **BLK 22**

#13-02 #23-02



Dotted line denotes Strata Void area for Type D2P(L)

### **TYPE D2P** 122 sqm / 1313 sqft

#### **BLK 22**

#03-02 to #12-02





### **TYPE D3P** 123 sqm / 1324 sqft

#### **BLK 22**

#15-05 to #22-05

#### **TYPE D3P(L)** 147 sqm / 1582 sqft

Area is inclusive of Strata Void above living and dining as per dotted line

#### **BLK 22**

#13-05 #23-05



# **TYPE D3P** 123 sqm / 1324 sqft

#### **BLK 22**

#03-05 to #12-05