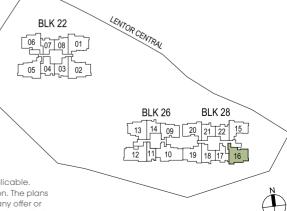

#### **BLK 28**

#01-16

DB DISTRIBUTION BOARD FRIDGE

WD WASHER CUM DRYER WC WATER CLOSET

W&D WASHER AND DRYER

Area includes air-conditioner (AC) ledge, balcony, private enclosed space (PES) and strata void where applicable. Some units are mirror images of the floor plans shown in the brochure. Please refer to the key plan for orientation. The plans are subject to change as may be required or approved by the relevant authorities and do not form part of any offer or contract. Areas are estimates only and are subject to final survey. The balcony and PES shall not be enclosed unless with the approved balcony screen. For an illustration of the approved balcony screen, please refer to Annexure A of this brochure.

KEY PLAN NOT TO SCALE