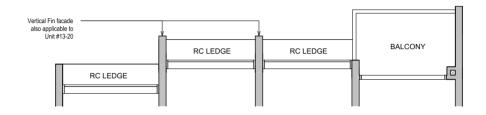

#### **BLK 28**

#13-20 #23-20

Dotted line denotes Strata Void area for Type C2(L)