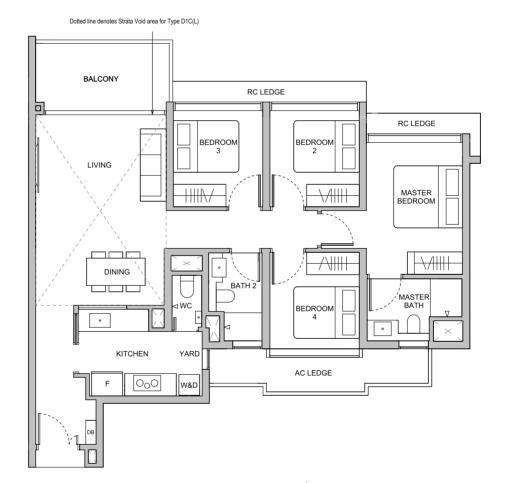

# **TYPE D1C(L)** 133 sqm / 1432 sqft

Area is inclusive of Strata Void above living and dining as per dotted line

### **BLK 22**

#13-01 #23-01