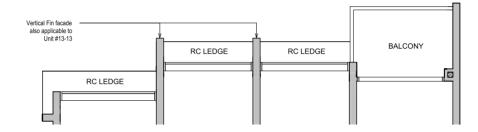

#### TYPE C4S(L) 114 sqm / 1227 sqft

Area is inclusive of Strata Void above living and dining as per dotted line

#### **BLK 26**

#13-13 #23-13