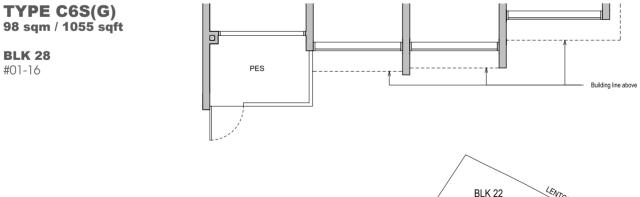

#### **TYPE C6S** 98 sqm / 1055 sqft

#### **BLK 28**

#01-16

DB DISTRIBUTION BOARD FRIDGE

WD WASHER CUM DRYER WC WATER CLOSET

W&D WASHER AND DRYER

Area includes air-conditioner (AC) ledge, balcony, private enclosed space (PES) and strata void where applicable. Some units are mirror images of the floor plans shown in the brochure. Please refer to the key plan for orientation. The plans are subject to change as may be required or approved by the relevant authorities and do not form part of any offer or contract. Areas are estimates only and are subject to final survey. The balcony and PES shall not be enclosed unless with the approved balcony screen. For an illustration of the approved balcony screen, please refer to Annexure A of this brochure.