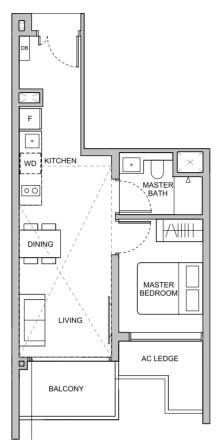

#### TYPE B1C(G) 58 sqm / 624 sqft

**BLK 22** 

#01-07

**BLK 28** 

#01-22\*

#### TYPE B1C 58 sqm / 624 sqft

#### **BLK 22**

#02-07 to #12-07 #15-07 to #22-07

#### **BLK 28**

#02-22\* to #12-22\* #15-22\* to #22-22\*