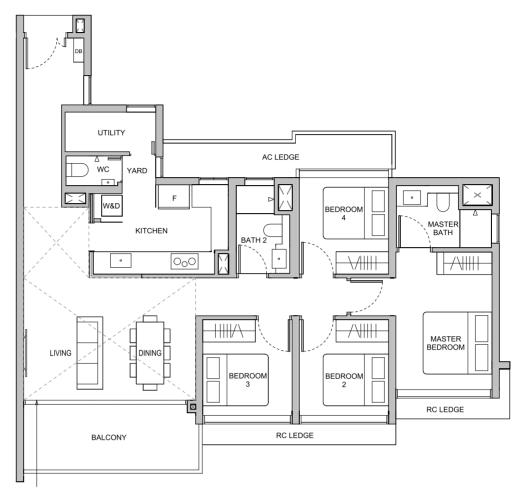

#### **TYPE D1C(G)** 110 sqm / 1184 sqft

**BLK 22** #01-01

#### **TYPE D1C** 110 sqm / 1184 sqft

**BLK 22** #02-01 to #12-01

#### **TYPE D1C** 110 sqm / 1184 sqft

**BLK 22** #15-01 to #22-01