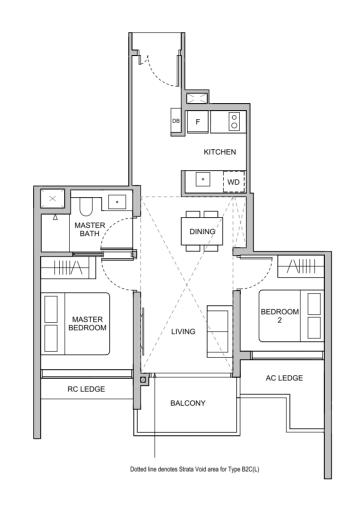

#### TYPE B2C 61 sqm / 657 sqft

#### **BLK 28**

#02-17 to #12-17 #15-17 to #22-17