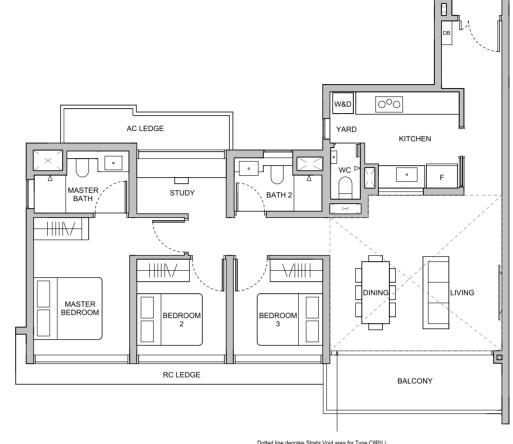

#### TYPE B1C(L) 72 sqm / 775 sqft

Area is inclusive of Strata Void above living and dining as per dotted line

#### **BLK 22**

#13-07 #23-07

#### **BLK 28**

#13-22\* #23-22\*

Dotted line denotes Strata Void area for Type B1C(L)