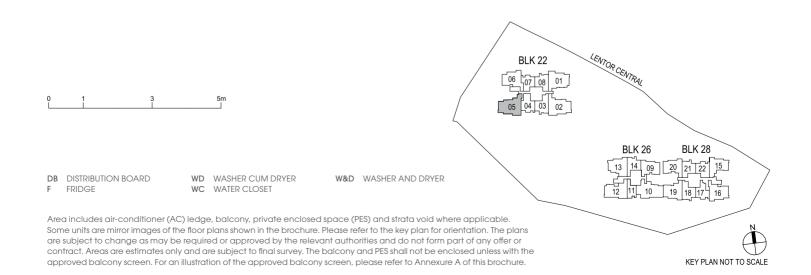

### **TYPE D3P** 123 sqm / 1324 sqft

#### **BLK 22**

#15-05 to #22-05

#### **TYPE D3P(L)** 147 sqm / 1582 sqft

Area is inclusive of Strata Void above living and dining as per dotted line

#### **BLK 22**

#13-05 #23-05

# **TYPE D3P** 123 sqm / 1324 sqft

#### **BLK 22**

#03-05 to #12-05