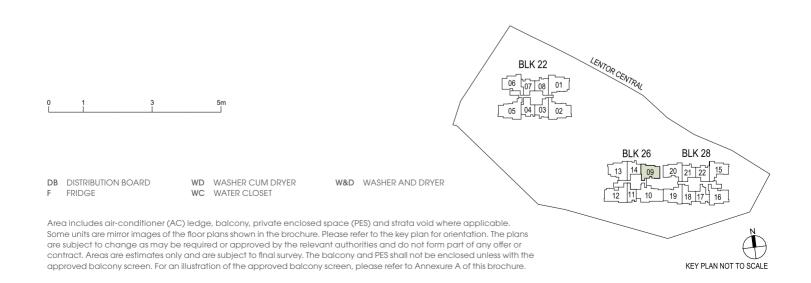

#### **BLK 28**

#01-16

DB DISTRIBUTION BOARD FRIDGE

WD WASHER CUM DRYER WC WATER CLOSET

W&D WASHER AND DRYER

Area includes air-conditioner (AC) ledge, balcony, private enclosed space (PES) and strata void where applicable. Some units are mirror images of the floor plans shown in the brochure. Please refer to the key plan for orientation. The plans are subject to change as may be required or approved by the relevant authorities and do not form part of any offer or contract. Areas are estimates only and are subject to final survey. The balcony and PES shall not be enclosed unless with the approved balcony screen. For an illustration of the approved balcony screen, please refer to Annexure A of this brochure.