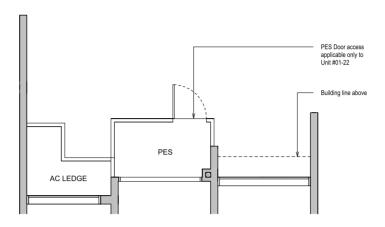

## **TYPE A1**48 sqm / 517 sqft

#### **BLK 26**

#02-11 to #12-11 #15-11 to #22-11

# **TYPE A1(L)** 64 sqm / 689 sqft

Area is inclusive of Strata Void above living and dining as per dotted line

#### **BLK 26**

#13-11 #23-11

# **TYPE A1(G)**48 sqm / 517 sqft

#### **BLK 26**

#01-11



Dotted line denotes Strata Void area for Type A1(L)





### 2-Bedroom Classic

#### TYPE B1C(G) 58 sqm / 624 sqft

**BLK 22** 

#01-07

**BLK 28** 

#01-22\*



#### TYPE B1C 58 sqm / 624 sqft

#### **BLK 22**

#02-07 to #12-07 #15-07 to #22-07

#### **BLK 28**

#02-22\* to #12-22\* #15-22\* to #22-22\*

#### TYPE B1C(L) 72 sqm / 775 sqft

Area is inclusive of Strata Void above living and dining as per dotted line

#### **BLK 22**

#13-07 #23-07

#### **BLK 28**

#13-22\* #23-22\*



Dotted line denotes Strata Void area for Type B1C(L)



### 2-Bedroom Classic

#### TYPE B2C 61 sqm / 657 sqft

#### **BLK 28**

#02-17 to #12-17 #15-17 to #22-17

#### TYPE B2C(L) 76 sqm / 818 sqft

Area is inclusive of Strata Void above living and dining as per dotted line

#### **BLK 28**

#13-17 #23-17



#### TYPE B2C(G) 61 sqm / 657 sqft

#### **BLK 28**

#01-17





# **TYPE B3(G)** 66 sqm / 710 sqft

**BLK 26** #01-14



# **TYPE B3** 66 sqm / 710 sqft

####