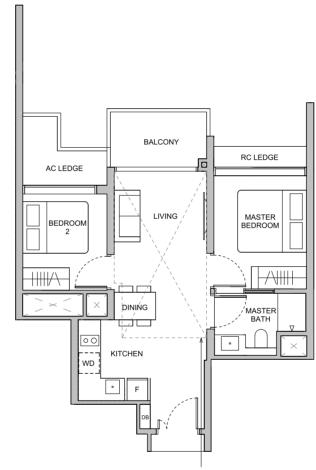

#### TYPE B1C 58 sqm / 624 sqft

#### **BLK 22**

#02-07 to #12-07 #15-07 to #22-07