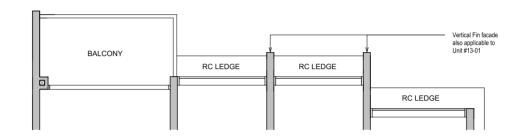

#### **BLK 28**

#13-22\* #23-22\*

Dotted line denotes Strata Void area for Type B1C(L)