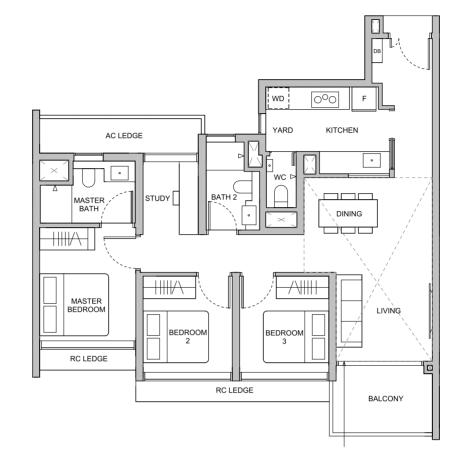

#### TYPE C4S(G) 95 sqm / 1023 sqft

**BLK 26** #01-13

#### **TYPE C4S** 95 sqm / 1023 sqft

**BLK 26** 

#02-13 to #12-13

#### **TYPE C4S** 95 sqm / 1023 sqft

#### **BLK 26**

#15-13 to #22-13

#### TYPE C4S(L) 114 sqm / 1227 sqft

Area is inclusive of Strata Void above living and dining as per dotted line

#### **BLK 26**

#13-13 #23-13