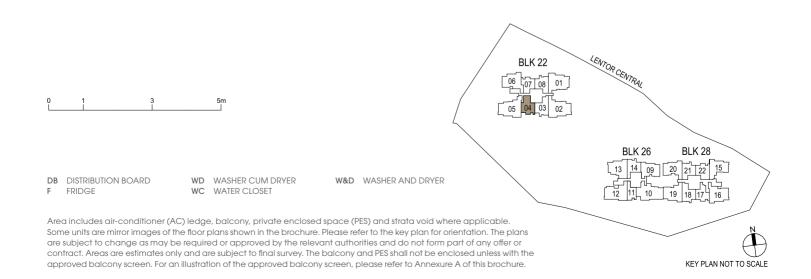

nclusive of Strata Void above living and dining as per dotted line

#### **BLK 26**

#13-14 #23-14





#### TYPE B4(G) 66 sqm / 710 sqft

**BLK 22** 

#01-08

**BLK 28** 

#01-21\*



#### TYPE B4 66 sqm / 710 sqft

#### **BLK 22**

#02-08 to #12-08 #15-08 to #22-08

#### **BLK 28**

#02-21\* to #12-21\* #15-21\* to #22-21\*

#### TYPE B4(L) 81 sqm / 872 sqft

Area is inclusive of Strata Void above living and dining as per dotted line

#### **BLK 22**

#13-08 #23-08

#### **BLK 28**

#13-21\* #23-21\*



Dotted line denotes Strata Void area for Type B4(L)



### **TYPE B5S** 70 sqm / 753 sqft

#### **BLK 22**

#03-04 to #12-04 #15-04 to #22-04

#### TYPE B5S(L) 84 sqm / 904 sqft

Area is inclusive of Strata Void above living and dining as per dotted line

### **BLK 22**

#13-04 #23-04





### **TYPE B6S**73 sgm / 786 sqft

#### **BLK 22**

#03-03 to #12-03 #15-03 to #22-03

#### **BLK 28**

#02-18\* to #12-18\* #15-18\* to #22-18\*

#### **TYPE B6S(L)** 89 sqm / 958 sqft

Area is inclusive of Strata Void above living and dining as per dotted line

#### **BLK 22**

#13-03 #23-03

#### **BLK 28**

#13-18\* #23-18\*



Dotted line denotes Strata Void area for Type B6S(L)



#### TYPE C1(G) 84 sqm / 904 sqft

**BLK 26** #01-09



#### **TYPE C1** 84 sqm / 904 sqft

**BLK 26** #02-09 to #12-09



#### **TYPE C1** 84 sqm / 904 sqft

#### **BLK 26**

#15-09 to #22-09

#### **TYPE C1(L)** 101 sqm / 1087 sqft

Area is inclusive of Strata Void above living and dining as per dotted line

#### **BLK 26**

#13-09 #23-09





#### **TYPE C2(G)** 87 sqm / 936 sqft

**BLK 28** #01-20