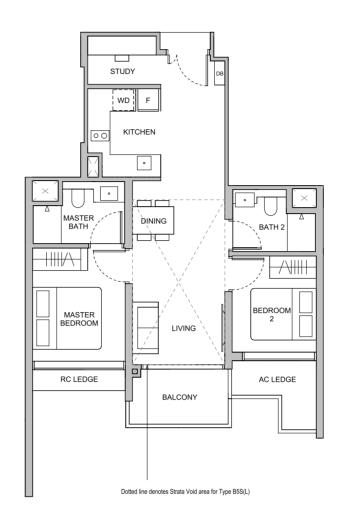

### **TYPE B5S** 70 sqm / 753 sqft

#### **BLK 22**

#03-04 to #12-04 #15-04 to #22-04

#### TYPE B5S(L) 84 sqm / 904 sqft

Area is inclusive of Strata Void above living and dining as per dotted line

### **BLK 22**

#13-04 #23-04