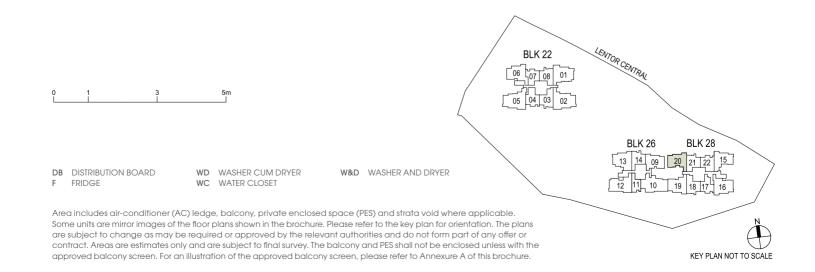

line denotes Strata Void area for Type B6S(L)



#### TYPE C1(G) 84 sqm / 904 sqft

**BLK 26** #01-09



#### **TYPE C1** 84 sqm / 904 sqft

**BLK 26** #02-09 to #12-09



#### **TYPE C1** 84 sqm / 904 sqft

#### **BLK 26**

#15-09 to #22-09

#### **TYPE C1(L)** 101 sqm / 1087 sqft

Area is inclusive of Strata Void above living and dining as per dotted line

#### **BLK 26**

#13-09 #23-09





#### **TYPE C2(G)** 87 sqm / 936 sqft

**BLK 28** #01-20



#### **TYPE C2** 87 sqm / 936 sqft

**BLK 28** #02-20 to #12-20



#### **TYPE C2** 87 sqm / 936 sqft

#### **BLK 28**

#15-20 to #22-20



#### **TYPE C2(L)** 105 sqm / 1130 sqft

Area is inclusive of Strata Void above living and dining as per dotted line

#### **BLK 28**

#13-20 #23-20

Dotted line denotes Strata Void area for Type C2(L)



#### **TYPE C3(G)** 88 sqm / 947 sqft

**BLK 28** #01-15



#### **TYPE C3** 88 sqm / 947 sqft

**BLK 28** #02-15 to #12-15



#### **TYPE C3** 88 sqm / 947 sqft

#### **BLK 28**

#15-15 to #22-15



# **TYPE C3(L)** 106 sqm / 1141 sqft

Area is inclusive of Strata Void above living and dining as per dotted line

#### **BLK 28**

#13-15 #23-15

Dotted line denotes Strata Void area for Type C3(L)



#### TYPE C4S(G) 95 sqm / 1023 sqft

**BLK 26** #01-13



#### **TYPE C4S** 95 sqm / 1023 sqft

**BLK 26** 

#02-13 to #12-13



#### **TYPE C4S** 95 sqm / 1023 sqft

#### **BLK 26**

#15-13 to #22-13



#### TYPE C4S(L) 114 sqm / 1227 sqft

Area is inclusive of Strata Void above living and dining as per dotted line

#### **BLK 26**

#13-13 #23-13



#### **TYPE C5S** 96 sqm / 1033 sqft

####