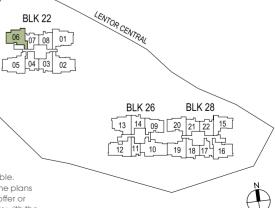

#### **BLK 26**

#02-11 to #12-11 #15-11 to #22-11

#### TYPE B1C(G) 58 sqm / 624 sqft

**BLK 22** 

#01-07

**BLK 28** 

#01-22\*

#### **BLK 22**

#02-07 to #12-07 #15-07 to #22-07

#### **BLK 28**

#02-22\* to #12-22\* #15-22\* to #22-22\*