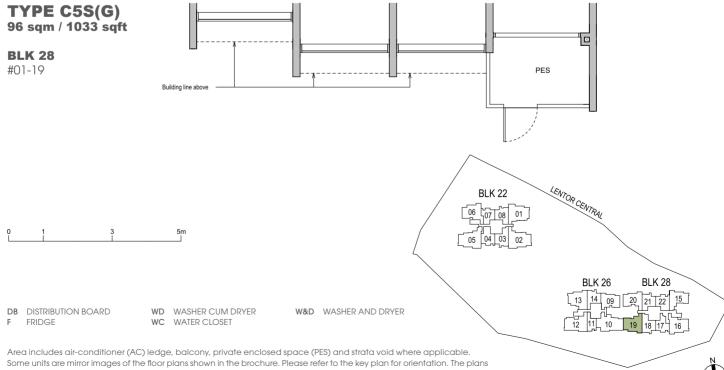

#### **TYPE C5S** 96 sqm / 1033 sqft

#### **BLK 28**

#02-19 to #12-19

are subject to change as may be required or approved by the relevant authorities and do not form part of any offer or contract. Areas are estimates only and are subject to final survey. The balcony and PES shall not be enclosed unless with the approved balcony screen. For an illustration of the approved balcony screen, please refer to Annexure A of this brochure.

#### **BLK 28**

#01-16

DB DISTRIBUTION BOARD FRIDGE

WD WASHER CUM DRYER WC WATER CLOSET

W&D WASHER AND DRYER

Area includes air-conditioner (AC) ledge, balcony, private enclosed space (PES) and strata void where applicable. Some units are mirror images of the floor plans shown in the brochure. Please refer to the key plan for orientation. The plans are subject to change as may be required or approved by the relevant authorities and do not form part of any offer or contract. Areas are estimates only and are subject to final survey. The balcony and PES shall not be enclosed unless with the approved balcony screen. For an illustration of the approved balcony screen, please refer to Annexure A of this brochure.