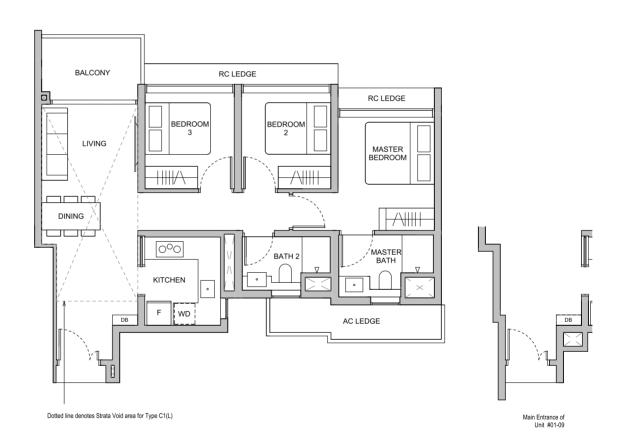

#### TYPE C1(G) 84 sqm / 904 sqft

**BLK 26** #01-09

#### **TYPE C1** 84 sqm / 904 sqft

**BLK 26** #02-09 to #12-09

#### **TYPE C1** 84 sqm / 904 sqft

#### **BLK 26**

#15-09 to #22-09

#### **TYPE C1(L)** 101 sqm / 1087 sqft

Area is inclusive of Strata Void above living and dining as per dotted line

#### **BLK 26**

#13-09 #23-09