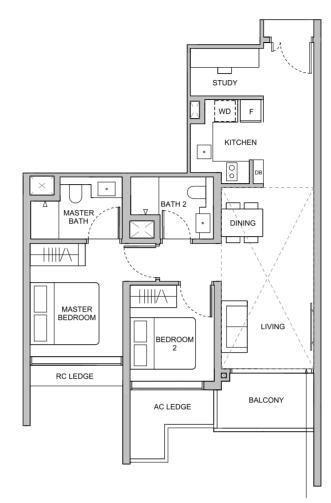

### **TYPE B5S** 70 sqm / 753 sqft

#### **BLK 22**

#03-04 to #12-04 #15-04 to #22-04

#### TYPE B5S(L) 84 sqm / 904 sqft

Area is inclusive of Strata Void above living and dining as per dotted line

### **BLK 22**

#13-04 #23-04