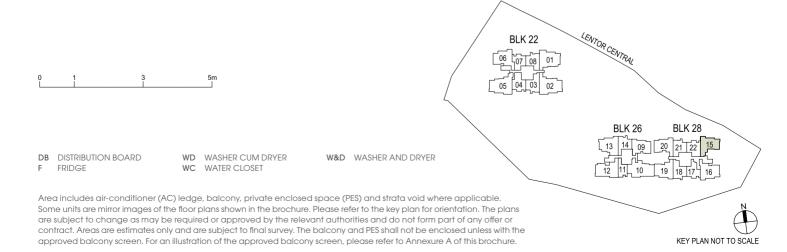

#### **BLK 28**

#13-15 #23-15

Dotted line denotes Strata Void area for Type C3(L)