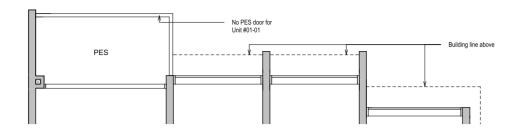

required or approved by the relevant authorities and do not form part of any offer or contract. Areas are estimates only and are subject to final survey. The balcony and PES shall not be enclosed unless with the approved balcony screen. For an illustration of the approved balcony screen, please refer to Annexure A of this brochure.



KEY PLAN NOT TO SCALE

#### **TYPE C8P** 110 sqm / 1184 sqft

#### **BLK 26**

#15-12 to #22-12

#### TYPE C8P(L) 134 sqm / 1442 sqft

Area is inclusive of Strata Void above living and dining as per dotted line

#### **BLK 26**

#13-12 #23-12



Dotted line denotes Strata Void area for Type C8P(L)

#### **TYPE C8P** 110 sqm / 1184 sqft

#### **BLK 26**

#02-12 to #12-12





### 4-Bedroom Classic

#### **TYPE D1C(G)** 110 sqm / 1184 sqft

**BLK 22** #01-01



#### **TYPE D1C** 110 sqm / 1184 sqft

**BLK 22** #02-01 to #12-01



#### **TYPE D1C** 110 sqm / 1184 sqft

**BLK 22** #15-01 to #22-01



# **TYPE D1C(L)** 133 sqm / 1432 sqft

Area is inclusive of Strata Void above living and dining as per dotted line

### **BLK 22**

#13-01 #23-01



# **TYPE D2P** 122 sqm / 1313 sqft

#### **BLK 22**

#15-02 to #22-02

#### **TYPE D2P(L)** 146 sqm / 1572 sqft

Area is inclusive of Strata Void above living and dining as per dotted line

#### **BLK 22**

#13-02 #23-02



Dotted line denotes Strata Void area for Type D2P(L)

### **TYPE D2P** 122 sqm / 1313 sqft

#### **BLK 22**

#03-02 to #12-02





### **TYPE D3P** 123 sqm / 1324 sqft

#### **BLK 22**

#15-05 to #22-05

#### **TYPE D3P(L)** 147 sqm / 1582 sqft

Area is inclusive of Strata Void above