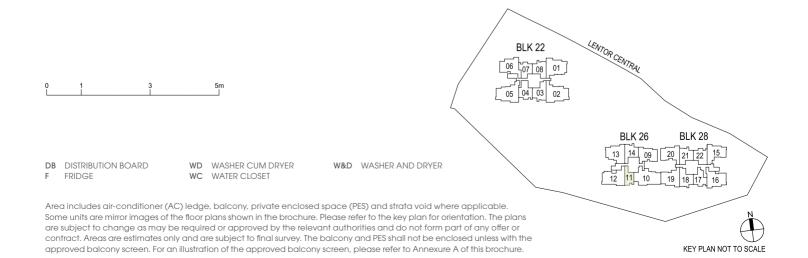

#### **BLK 28**

#02-19 to #12-19

are subject to change as may be required or approved by the relevant authorities and do not form part of any offer or contract. Areas are estimates only and are subject to final survey. The balcony and PES shall not be enclosed unless with the approved balcony screen. For an illustration of the approved balcony screen, please refer to Annexure A of this brochure.

#### **BLK 28**

#01-16

DB DISTRIBUTION BOARD FRIDGE

WD WASHER CUM DRYER WC WATER CLOSET

W&D WASHER AND DRYER

Area includes air-conditioner (AC) ledge, balcony, private enclosed space (PES) and strata void where applicable. Some units are mirror images of the floor plans shown in the brochure. Please refer to the key plan for orientation. The plans are subject to change as may be required or approved by the relevant authorities and do not form part of any offer or contract. Areas are estimates only and are subject to final survey. The balcony and PES shall not be enclosed unless with the approved balcony screen. For an illustration of the approved balcony screen, please refer to Annexure A of this brochure.