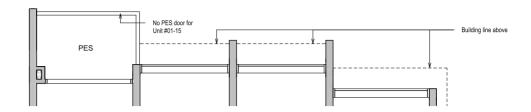

1(G) 84 sqm / 904 sqft

**BLK 26** #01-09



#### **TYPE C1** 84 sqm / 904 sqft

**BLK 26** #02-09 to #12-09



#### **TYPE C1** 84 sqm / 904 sqft

#### **BLK 26**

#15-09 to #22-09

#### **TYPE C1(L)** 101 sqm / 1087 sqft

Area is inclusive of Strata Void above living and dining as per dotted line

#### **BLK 26**

#13-09 #23-09





#### **TYPE C2(G)** 87 sqm / 936 sqft

**BLK 28** #01-20



#### **TYPE C2** 87 sqm / 936 sqft

**BLK 28** #02-20 to #12-20



#### **TYPE C2** 87 sqm / 936 sqft

#### **BLK 28**

#15-20 to #22-20



#### **TYPE C2(L)** 105 sqm / 1130 sqft

Area is inclusive of Strata Void above living and dining as per dotted line

#### **BLK 28**

#13-20 #23-20

Dotted line denotes Strata Void area for Type C2(L)



#### **TYPE C3(G)** 88 sqm / 947 sqft

**BLK 28** #01-15



#### **TYPE C3** 88 sqm / 947 sqft

**BLK 28** #02-15 to #12-15



#### **TYPE C3** 88 sqm / 947 sqft

#### **BLK 28**

#15-15 to #22-15



# **TYPE C3(L)** 106 sqm / 1141 sqft

Area is inclusive of Strata Void above living and dining as per dotted line

#### **BLK 28**

#13-15 #23-15

Dotted line denotes Strata Void area for Type C3(L)



#### TYPE C4S(G) 95 sqm / 1023 sqft

**BLK 26** #01-13



#### **TYPE C4S** 95 sqm / 1023 sqft

**BLK 26** 

#02-13 to #12-13



#### **TYPE C4S** 95 sqm / 1023 sqft

#### **BLK 26**

#15-13 to #22-13



#### TYPE C4S(L) 114 sqm / 1227 sqft

Area is inclusive of Strata Void above living and dining as per dotted line

#### **BLK 26**

#13-13 #23-13



#### **TYPE C5S** 96 sqm / 1033 sqft

#### **BLK 28**

#15-19 to #22-19

#### TYPE C5S(L) 115 sqm / 123