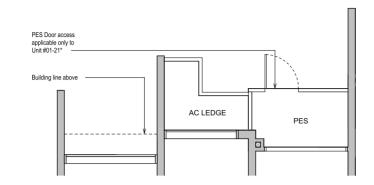

#### TYPE B1C(G) 58 sqm / 624 sqft

**BLK 22** 

#01-07

**BLK 28** 

#01-22\*

#### **BLK 28**

#02-22\* to #12-22\* #15-22\* to #22-22\*