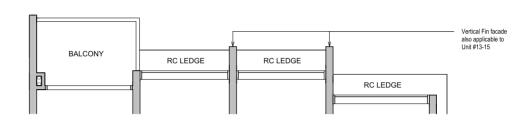

#### **BLK 28**

#13-15 #23-15

Dotted line denotes Strata Void area for Type C3(L)