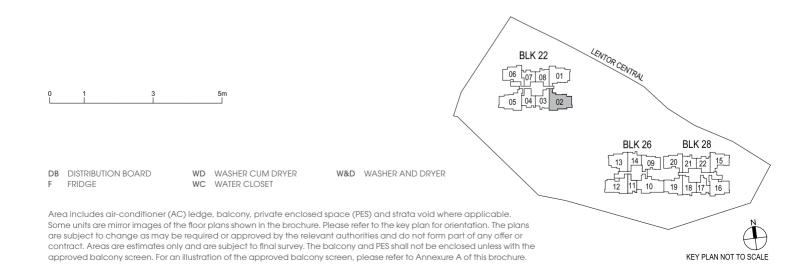

# **TYPE D2P** 122 sqm / 1313 sqft

#### **BLK 22**

#15-02 to #22-02

### **TYPE D2P** 122 sqm / 1313 sqft

#### **BLK 22**

#03-02 to #12-02