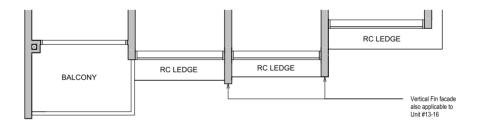

#### **BLK 28**

#13-19 #23-19

Dotted line denotes Strata Void area for Type C5S(L)

KEY PLAN NOT TO SCALE

#### **BLK 28**

#13-16 #23-16