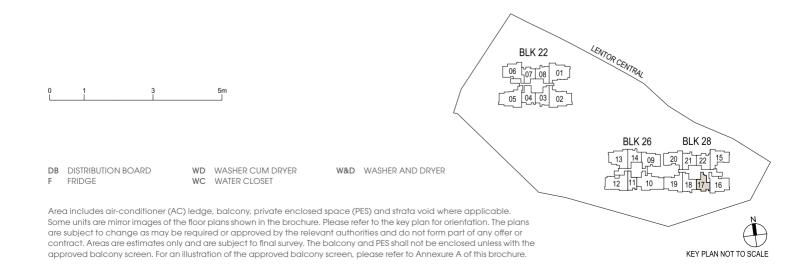

# **TYPE B3(G)** 66 sqm / 710 sqft

**BLK 26** #01-14

#### **BLK 26**

#02-14 to #12-14 #15-14 to #22-14

#### **TYPE B3(L)** 82 sqm / 883 sqft

Area is inclusive of Strata Void above living and dining as per dotted line

#### **BLK 26**

#13-14 #23-14