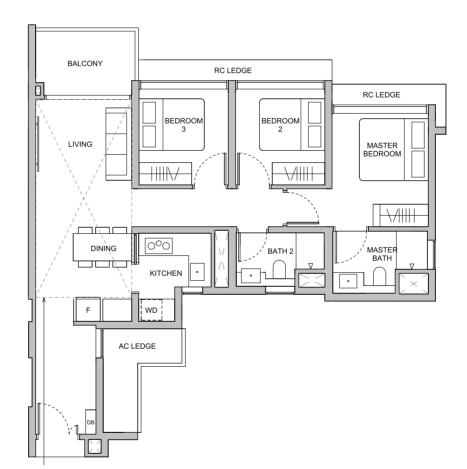

# **TYPE C3(L)** 106 sqm / 1141 sqft

Area is inclusive of Strata Void above living and dining as per dotted line

#### **BLK 28**

#13-15 #23-15

Dotted line denotes Strata Void area for Type C3(L)