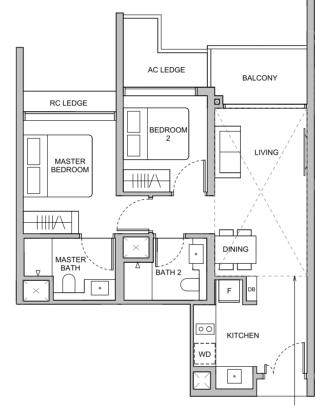

# **TYPE B3(G)** 66 sqm / 710 sqft

**BLK 26** #01-14

#### **BLK 26**

#02-14 to #12-14 #15-14 to #22-14

#### **BLK 26**

#13-14 #23-14