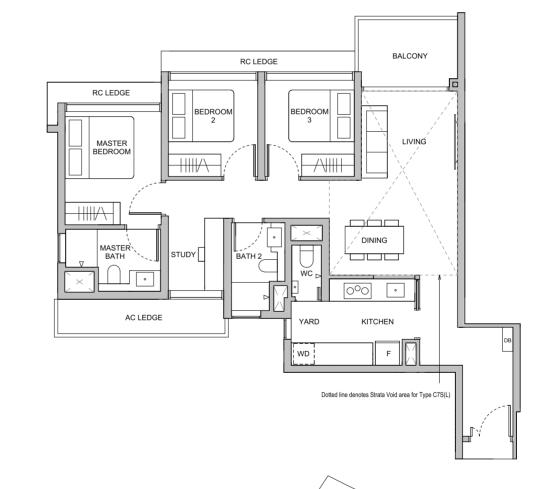

# **TYPE C3(L)** 106 sqm / 1141 sqft

Area is inclusive of Strata Void above living and dining as per dotted line

#### **BLK 28**

#13-15 #23-15

Dotted line denotes Strata Void area for Type C3(L)