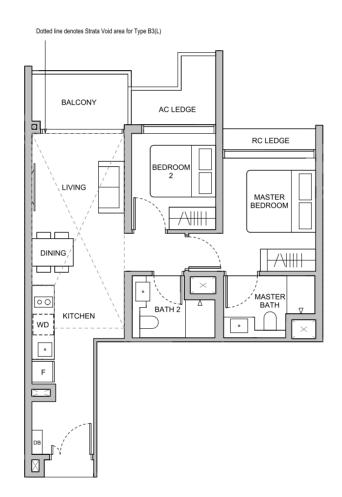

# **TYPE B3(G)** 66 sqm / 710 sqft

**BLK 26** #01-14

#### **BLK 26**

#02-14 to #12-14 #15-14 to #22-14

#### **TYPE B3(L)** 82 sqm / 883 sqft

Area is inclusive of Strata Void above living and dining as per dotted line

#### **BLK 26**

#13-14 #23-14