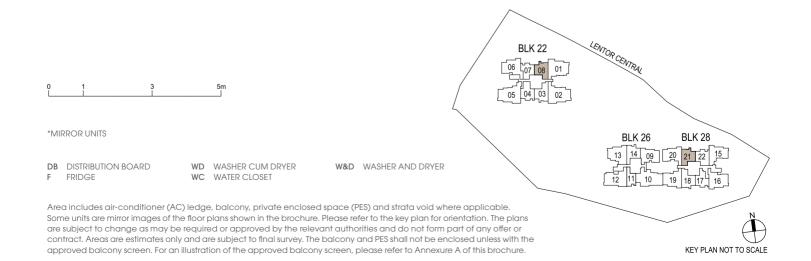

#### **BLK 28**

#02-19 to #12-19

are subject to change as may be required or approved by the relevant authorities and do not form part of any offer or contract. Areas are estimates only and are subject to final survey. The balcony and PES shall not be enclosed unless with the approved balcony screen. For an illustration of the approved balcony screen, please refer to Annexure A of this brochure.

#### **BLK 28**

#01-16

DB DISTRIBUTION BOARD FRIDGE

WD WASHER CUM DRYER WC WATER CLOSET

W&D WASHER AND DRYER

Area includes air-conditioner (AC) ledge, balcony, private enclosed space (PES) and strata void where applicable. Some units are mirror images of the floor plans shown in the brochure. Please refer to the key plan for orientation. The plans are subject to change as may be required or approved by the relevant authorities and do not form part of any offer or contract. Areas are estimates only and are subject to final survey. The balcony and PES shall not be enclosed unless with the approved balcony screen. For an illustration of the approved balcony screen, please refer to Annexure A of this brochure.