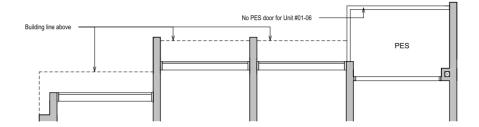

#### **BLK 28**

#01-16

DB DISTRIBUTION BOARD FRIDGE

WD WASHER CUM DRYER WC WATER CLOSET

W&D WASHER AND DRYER

Area includes air-conditioner (AC) ledge, balcony, private enclosed space (PES) and strata void where applicable. Some units are mirror images of the floor plans shown in the brochure. Please refer to the key plan for orientation. The plans are subject to change as may be required or approved by the relevant authorities and do not form part of any offer or contract. Areas are estimates only and are subject to final survey. The balcony and PES shall not be enclosed unless with the approved balcony screen. For an illustration of the approved balcony screen, please refer to Annexure A of this brochure.