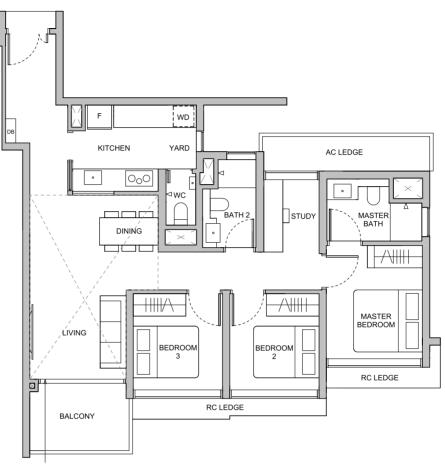

#### **TYPE C5S** 96 sqm / 1033 sqft

#### **BLK 28**

#02-19 to #12-19

are subject to change as may be required or approved by the relevant authorities and do not form part of any offer or contract. Areas are estimates only and are subject to final survey. The balcony and PES shall not be enclosed unless with the approved balcony screen. For an illustration of the approved balcony screen, please refer to Annexure A of this brochure.

#### **BLK 28**

#01-16

DB DISTRIBUTION BOARD FRIDGE

WD WASHER CUM DRYER WC WATER CLOSET

W&D WASHER AND DRYER

Area includes air-conditioner (AC) ledge, balcony, private enclosed space (PES) and strata void where applicable. Some units are mirror images of the floor plans shown in the brochure. Please refer to the key plan for orientation. The plans are subject to change as may be required or approved by the relevant authorities and do not form part of any offer or contract. Areas are estimates only and are subject to final survey. The balcony and PES shall not be enclosed unless with the approved balcony screen. For an illustration of the approved balcony screen, please refer to Annexure A of this brochure.