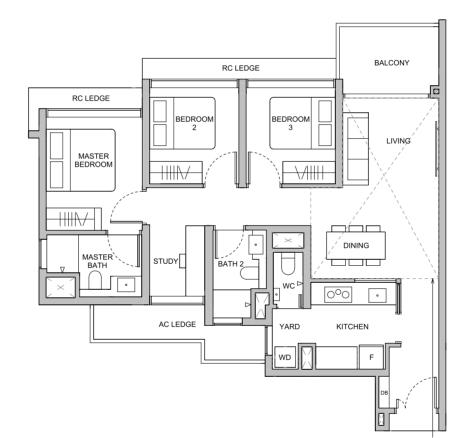

#### TYPE C4S(G) 95 sqm / 1023 sqft

**BLK 26** #01-13

#### **TYPE C4S** 95 sqm / 1023 sqft

**BLK 26** 

#02-13 to #12-13

#### **TYPE C4S** 95 sqm / 1023 sqft

#### **BLK 26**

#15-13 to #22-13

#### TYPE C4S(L) 114 sqm / 1227 sqft

Area is inclusive of Strata Void above living and dining as per dotted line

#### **BLK 26**

#13-13 #23-13