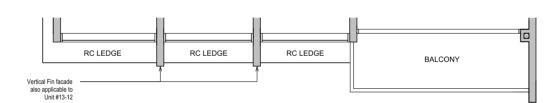

#### **BLK 28**

#13-22\* #23-22\*

Dotted line denotes Strata Void area for Type B1C(L)