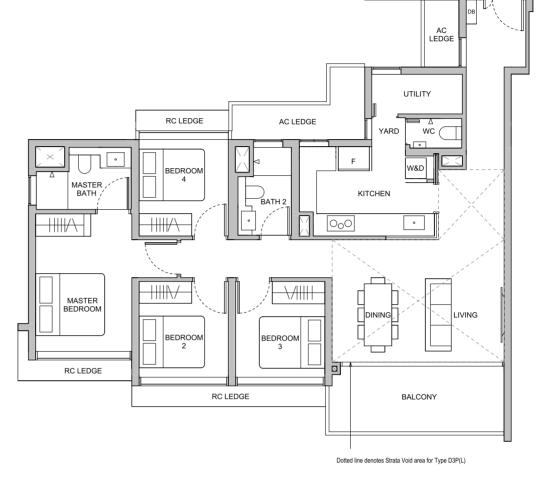

### **TYPE D3P** 123 sqm / 1324 sqft

#### **BLK 22**

#15-05 to #22-05

#### **TYPE D3P(L)** 147 sqm / 1582 sqft

Area is inclusive of Strata Void above living and dining as per dotted line

#### **BLK 22**

#13-05 #23-05

# **TYPE D3P** 123 sqm / 1324 sqft

#### **BLK 22**

#03-05 to #12-05